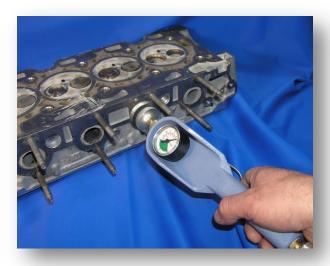

## Vacuum Testers

**PEG Model Vacucheck 90** 

These vacuum testers are lightweight and portable enabling them to test valve seat sealing from the manifold ports.

Continuous vacuum tests, without valve springs fitted can be carried out eliminating the need for valve seat blue-in tests and other time consuming procedures.

Fast check of your 'valve seat-to-valve' contact prevents embarrassing come-backs and gives you prior warning when your seating equipment requires attention or adjustment. Introducing this test can only improve the quality of the work you are producing.

The FONDERA Model F2578 (photos to the left and right refer) has an additional feature in that it can do a leakdown test.

FONDERA LIMITED, Unit 3, Tower Industrial Estate, Berinsfield, Wallingford, Oxon, OX10 7LN. Tel. No: 01865 341 900 Fax No: 01865 341 440 www.fondera.co.uk