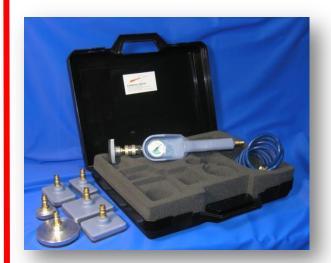

## Vacuum Testers

**PEG Model Vacucheck 90** 

These vacuum testers are lightweight and portable enabling them to test valve seat sealing from the manifold ports.

Continuous vacuum tests, without valve springs fitted can be carried out eliminating the need for valve seat blue-in tests and other time consuming procedures.

Fast check of your 'valve seat-to-valve' contact prevents embarrassing come-backs and gives you prior warning when your seating equipment requires attention or adjustment. Introducing this test can only improve the quality of the work you are producing.

The FONDERA Model F2578 (photos to the left and right refer) has an additional feature in that it can do a leakdown test.

FONDERA LIMITED, Unit 3, Tower Industrial Estate, Berinsfield, Wallingford, Oxon, OX10 7LN. Tel. No: 01865 341 900 Fax No: 01865 341 440 www.fondera.co.uk