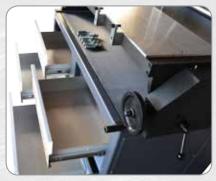

#### **MACHINE CHARACTERISTICS**

- 9 mm thick aluminium plate
- Rapid, adjustable manual clamping system
- Handwheel for easy angle adjustment
- Cylinder head rotary stand at 20°
- Pneumatic foot control
- Variable speed regulation for air cylinder
- Air cylinder easily tilts to any valve angle and assembly slides from valve
- 5 sizes compressing foot
- Tool and accessories drawers for convenient components storage
- Valve keeper installing tool (OPTIONAL)
- Valve keeper retrieving tool (OPTIONAL)

## SPECIFICATIONS

| Horizontal Movement | 1100 mm                 |
|---------------------|-------------------------|
| Table Surface       | 1300 x 360 mm           |
| Max Head Capacities | 1350 x 460 x 270 (h) mm |
| Compression Force   | 4.436 N at 10 bar       |
|                     | = 445 kg = 985 LBS      |