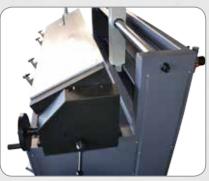

#### **MACHINE CHARACTERISTICS**

- 9 mm thick aluminium plate
- Rapid, adjustable manual clamping system
- Handwheel for easy angle adjustment
- Cylinder head rotary stand at 20°
- Pneumatic foot control
- Variable speed regulation for air cylinder
- Air cylinder easily tilts to any valve angle and assembly slides from valve
- 5 sizes compressing foot
- Tool and accessories drawers for convenient components storage
- Valve keeper installing tool (OPTIONAL)
- Valve keeper retrieving tool (OPTIONAL)