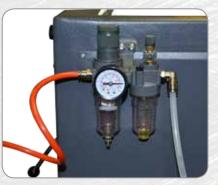

Piston Movement: 200 mm

5 Sizes Pressure Foot – Standard Equipment

Table Rotation Adjusts 20° to the front

Air Pressure Required : 6 – 10 bar

A Double Action Pedal

4 Drawers for tools

#### **MACHINE CHARACTERISTICS**

- 9 mm thick aluminium plate
- Rapid, adjustable manual clamping system
- Handwheel for easy angle adjustment
- Cylinder head rotary stand at 20°
- Pneumatic foot control
- Variable speed regulation for air cylinder
- Air cylinder easily tilts to any valve angle and assembly slides from valve
- 5 sizes compressing foot
- Tool and accessories drawers for convenient components storage
- Valve keeper installing tool (OPTIONAL)
- Valve keeper retrieving tool (OPTIONAL)