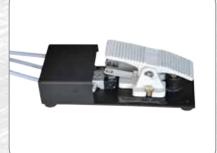

Piston Movement: 200 mm

5 Sizes Pressure Foot – Standard Equipment

Table Rotation Adjusts 20° to the front

Air Pressure Required : 6 – 10 bar

A Double Action Pedal

4 Drawers for tools

#### **MACHINE CHARACTERISTICS**

- 9 mm thick aluminium plate
- Rapid, adjustable manual clamping system
- Handwheel for easy angle adjustment
- Cylinder head rotary stand at 20°
- Pneumatic foot control
- Variable speed regulation for air cylinder
- Air cylinder easily tilts to any valve angle and assembly slides from valve
- 5 sizes compressing foot
- Tool and accessories drawers for convenient components storage
- Valve keeper installing tool (OPTIONAL)
- Valve keeper retrieving tool (OPTIONAL)