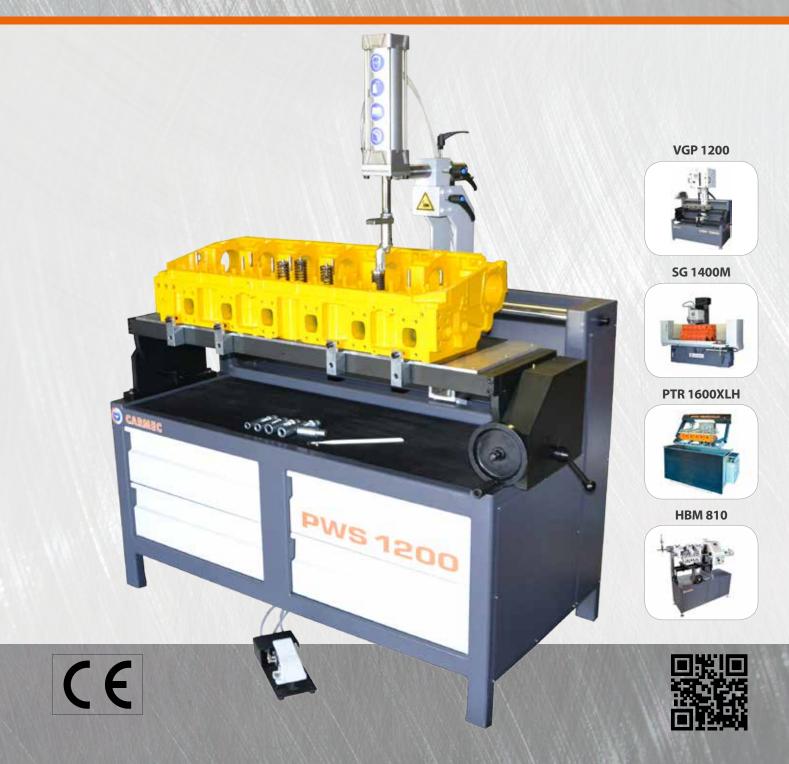

### HEAVY DUTY PNEUMATIC VALVE SPRING PRESS

The most universal work station with easy access to all faces of the cylinder head. For disassembling and assembling of valves springs on cylinder heads for cars, trucks and motorcycles. Valve compressor lock for easy retainer removed "hand free". Access for camshaft setting and all other cylinder head operations.

#### **MACHINE CHARACTERISTICS**

- 9 mm thick aluminium plate
- Rapid, adjustable manual clamping system
- Handwheel for easy angle adjustment
- Cylinder head rotary stand at 20°
- Pneumatic foot control
- Variable speed regulation for air cylinder
- Air cylinder easily tilts to any valve angle and assembly slides from valve
- 5 sizes compressing foot
- Tool and accessories drawers for convenient components storage
- Valve keeper installing tool (OPTIONAL)
- Valve keeper retrieving tool (OPTIONAL)