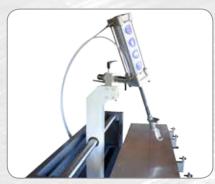

#### **MACHINE CHARACTERISTICS**

- 9 mm thick aluminium plate
- Rapid, adjustable manual clamping system
- Handwheel for easy angle adjustment
- Cylinder head rotary stand at 20°
- Pneumatic foot control
- Variable speed regulation for air cylinder
- Air cylinder easily tilts to any valve angle and assembly slides from valve
- 5 sizes compressing foot
- Tool and accessories drawers for convenient components storage
- Valve keeper installing tool (OPTIONAL)
- Valve keeper retrieving tool (OPTIONAL)