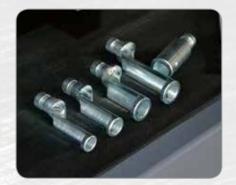

#### **MACHINE CHARACTERISTICS**

- 9 mm thick aluminium plate
- Rapid, adjustable manual clamping system
- Handwheel for easy angle adjustment
- Cylinder head rotary stand at 20°
- Pneumatic foot control
- Variable speed regulation for air cylinder
- Air cylinder easily tilts to any valve angle and assembly slides from valve
- 5 sizes compressing foot
- Tool and accessories drawers for convenient components storage
- Valve keeper installing tool (OPTIONAL)
- Valve keeper retrieving tool (OPTIONAL)