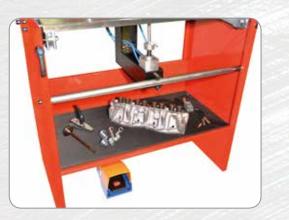

### UNIVERSAL PNEUMATIC CYLINDER HEAD WORK STATION

The most universal work station with easy access to all faces of the cylinder head. For disassembling and assembling of valve springs on cylinder heads of cars, trucks and motorcycles. Valve compressor lock for easy retainer removal "hands free". Access for camshaft setting and all other cylinder head operations.

### **MACHINE CHARACTERISTICS**

- "Tee slots" milled plate for clamping system on the working plane
- Rapid, adjustable manual clamping system
- Cylinder head rotary stand at 360°
- Pneumatic foot control
- Variable speed regulation for air cylinder
- Air cylinder easily tilts to any valve angle and assembly slides from valve
- Compressor foot (5 sizes included)
- Valve keeper installing tool
- Valve keeper retrieving tool