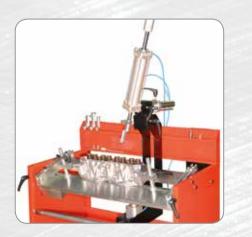

### UNIVERSAL PNEUMATIC CYLINDER HEAD WORK STATION

The most universal work station with easy access to all faces of the cylinder head. For disassembling and assembling of valve springs on cylinder heads of cars, trucks and motorcycles. Valve compressor lock for easy retainer removal "hands free". Access for camshaft setting and all other cylinder head operations.

### **MACHINE CHARACTERISTICS**

- "Tee slots" milled plate for clamping system on the working plane
- Rapid, adjustable manual clamping system
- Cylinder head rotary stand at 360°
- Pneumatic foot control
- Variable speed regulation for air cylinder
- Air cylinder easily tilts to any valve angle and assembly slides from valve
- Compressor foot (5 sizes included)
- Valve keeper installing tool
- Valve keeper retrieving tool