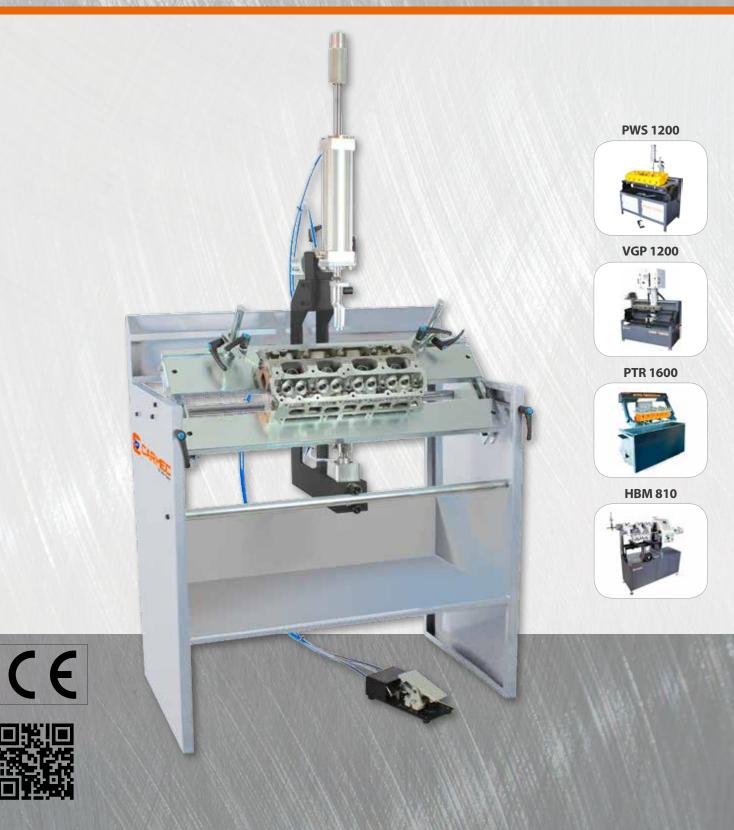

### UNIVERSAL PNEUMATIC CYLINDER HEAD WORK STATION

The most universal work station with easy access to all faces of the cylinder head. For disassembling and assembling of valve springs on cylinder heads of cars, trucks and motorcycles. Valve compressor lock for easy retainer removal "hands free". Access for camshaft setting and all other cylinder head operations.

### **MACHINE CHARACTERISTICS**

- "Tee slots" milled plate for clamping system on the working plane
- Rapid, adjustable manual clamping system
- Cylinder head rotary stand at 360°
- Pneumatic foot control
- Variable speed regulation for air cylinder
- Air cylinder easily tilts to any valve angle and assembly slides from valve
- Compressor foot (5 sizes included)
- Valve keeper installing tool
- Valve keeper retrieving tool