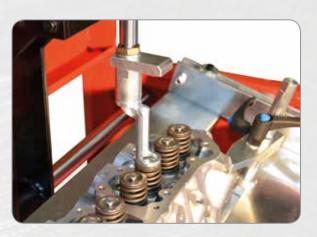

### UNIVERSAL PNEUMATIC CYLINDER HEAD WORK STATION

The most universal work station with easy access to all faces of the cylinder head. For disassembling and assembling of valve springs on cylinder heads of cars, trucks and motorcycles. Valve compressor lock for easy retainer removal "hands free". Access for camshaft setting and all other cylinder head operations.

### **MACHINE CHARACTERISTICS**

- "Tee slots" milled plate for clamping system on the working plane
- Rapid, adjustable manual clamping system
- Cylinder head rotary stand at 360°
- Pneumatic foot control
- Variable speed regulation for air cylinder
- Air cylinder easily tilts to any valve angle and assembly slides from valve
- Compressor foot (5 sizes included)
- Valve keeper installing tool
- Valve keeper retrieving tool