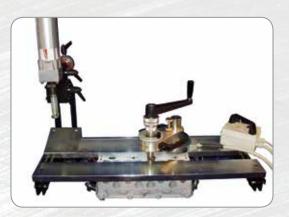

### UNIVERSAL PNEUMATIC CYLINDER HEAD WORK STATION

The most universal work station with easy access to all faces of the cylinder head. For disassembling and assembling of valve springs on cylinder heads of cars, trucks and motorcycles. Valve compressor lock for easy retainer removal "hands free". Access for camshaft setting and all other cylinder head operations.

### **MACHINE CHARACTERISTICS**

- "Tee slots" milled plate for clamping system on the working plane
- Rapid, adjustable manual clamping system
- Cylinder head rotary stand at 360°
- Pneumatic foot control
- Variable speed regulation for air cylinder
- Air cylinder easily tilts to any valve angle and assembly slides from valve
- Compressor foot (5 sizes included)
- Valve keeper installing tool
- Valve keeper retrieving tool